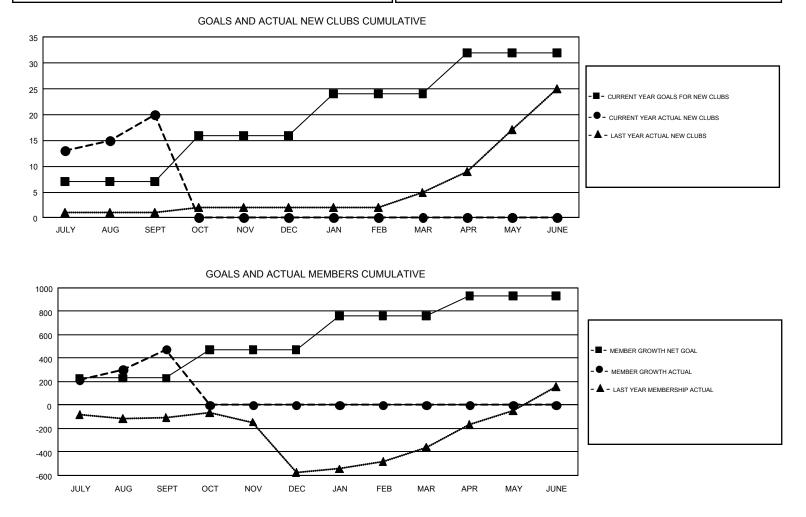

## GMT: BASSEY EDEM

REPORT DOES NOT INCLUDE CLUBS IN UNDISTRICTED AREAS.

| Clubs                 |               |           |               | Members               |                           |                         |                                                    |  |
|-----------------------|---------------|-----------|---------------|-----------------------|---------------------------|-------------------------|----------------------------------------------------|--|
| RESULTS FOR 2018-2019 |               |           |               | RESULTS FOR 2018-2019 |                           |                         |                                                    |  |
| QUARTER               | NEW CLUB GOAL | NEW CLUBS | DROPPED CLUBS | QUARTER               | MEMBER GROWTH NET<br>GOAL | MEMBER GROWTH<br>ACTUAL | DROPPED<br>MEMBERS ACTUAL<br>(including transfers) |  |
| JULY/AUG/SEPT         | 7             | 20        | 7             | JULY/AUG/SEPT         | 230                       | 722                     | 210                                                |  |
| OCT/NOV/DEC           | 9             | 0         | 0             | OCT/NOV/DEC           | 240                       | 0                       | 0                                                  |  |
| JAN/FEB/MAR           | 8             | 0         | 0             | JAN/FEB/MAR           | 290                       | 0                       | 0                                                  |  |
| APR/MAY/JUNE          | 8             | 0         | 0             | APR/MAY/JUNE          | 170                       | 0                       | 0                                                  |  |